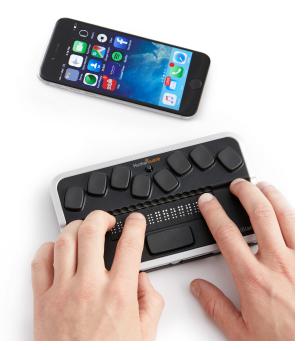

## Brailliant<sup>™</sup> BI14

HumanWare's most compact Braille device to date, the Brailliant BI14, is designed for ultimate efficiency without sacrificing ergonomics or comfort. Exceeding today's productivity standards, the Brailliant BI14 features sleek intelligence, unique internal note synchronization across multiple devices, and stable connectivity.

## Smart Things Come In Small Packages

Brailliant<sup>™</sup> BI14

HumanWare's most compact Braille device to date, the Brailliant BI14, is designed for ultimate efficiency without sacrificing ergonomics or comfort. Exceeding today's productivity standards, the Brailliant BI14 features sleek intelligence, unique internal note synchronization across multiple devices, and stable connectivity.